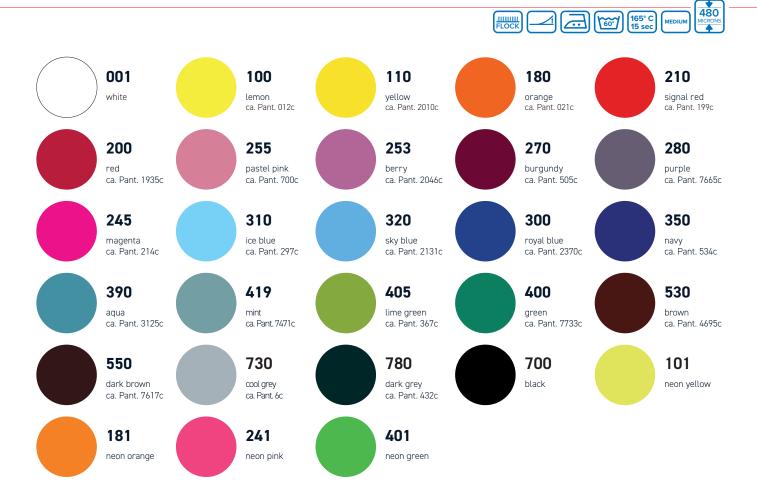

lease do not use fabric softener or bleach. Can be ironed directly.

#### **STORAGE**

Store in a cool, dry environment. Avoid direct heat or sunlight.

#### **CUTTING NOTES**

Always test the cutting settings before production. The settings depend on the age of the knife used. To ensure optimum processing of the material. Minimum line thickness of 1.5 mm.

#### **APPLICATION INSTRUCTIONS**

Temperature: 165° C
Time: 15 sec.

Pressure: Medium (#4-6 with Hotronix®)

Carrier: Warm / cold peel

### **MULTI-COLOR DESIGNS**

CAD-CUT® Flock is not suitable for multi-layered application.

#### **ACCESSORIES RECOMMENDED**

- · Grip Cover Sheet
- · Cover Sheet Non-Sticky
- $\cdot$  EZ Weeder $^{\circ}$ , LED Weeder, LED Pin or Tweezers











Stretchable

















## **CAD-CUT® FLOCK**